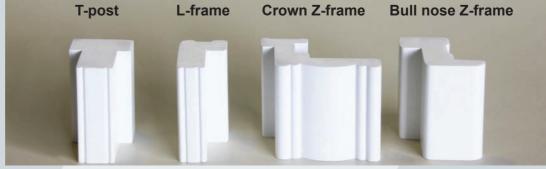

## Features & Benefits

- Moisture resistant & flame retardant
- Hard-wearing with extra strong aluminium core: inserted in both louvre blade and panel stiles
- Available in a wide choice of standard designer colours or special-order custom colours (additional charges apply)
- Choice of 3 surrounding frames
- Select traditional tilt rod (centred or offset) or Clearview hidden tilt option
- Shutter panel configuration options: fixed, hinged, sliding or bi-fold
- Solid elliptical blades: in 64mm, 89mm, 114mm
- Extrusion material: carbon/ glass fibre reinforced polymer
- Peace-of-mind: 20 year warranty
- Easily cleaned: clean without harsh chemicals
- Strong mortice & tenon joints: glued and fixed with long high tensile screws.

## Choice of blade width and frame style