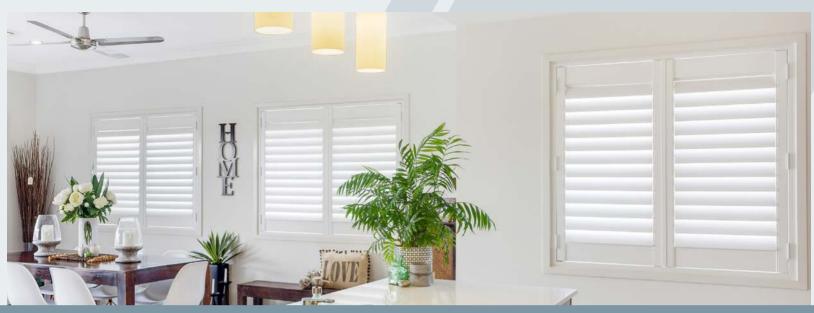

NuFusion Shutters are elegant and functional window coverings suited to any indoor area in your home. Incorporating an aluminium core in the elliptical blade and a solid PVC stile with a 2mm aluminium core, NuFusion Shutters deliver higher strength and greater rigidity eliminating any sagging or distortion.

Available in fixed, hinged, sliding or bi-fold styles, NuFusion Shutters enhance both modern and traditional architecture. Choose from our range of 9 designer colours or select a custom colour to suit your décor.