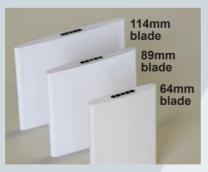

## Choice of blade width and frame style

## Features & Benefits

- Moisture resistant & flame retardant
- Hard-wearing with extra strong aluminium core: inserted in both louvre blade and panel stiles
- Available in a wide choice of standard designer colours or special-order custom colours (additional charges apply)
- Choice of 3 surrounding frames
- Select traditional tilt rod (centred or offset) or Clearview hidden tilt option
- Shutter panel configuration options: fixed, hinged, sliding or bi-fold
- Solid elliptical blades: in 64mm, 89mm, 114mm
- Extrusion material: carbon/ glass fibre reinforced polymer
- Peace-of-mind: 20 year warranty
- Easily cleaned: clean without harsh chemicals
- Strong mortice & tenon joints: glued and fixed with long high tensile screws.