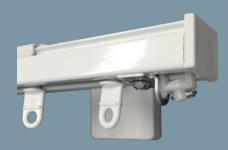

## **Choice of track styles**

Our sleek curved design track is suited perfect for ceiling mounted curtains, and our square track design suits all décors, the choice is yours.

Both curtain track styles are available in double tracks.