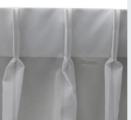

Box pleat curtains, also known as reverse pleat, these are a fashionable curtain style, that suits both traditional and contemporary home décor.

**Double Pleat** 

**Triple Pleat** 

Box Pleat