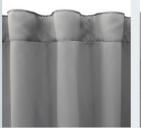

Pinch Pleat designs are available in double and triple pleats, also known as 2 pleat and 3 pleats. Pinch pleat curtains offer a traditional elegance to a room.

Wave fold curtains also known as S-fold bring a contemporary look and feel to a room especially with a beautiful sheer fabric, giving a soft ambient touch which is great for living rooms and open plan spaces.

Box pleat curtains, also known as reverse pleat, these are a fashionable curtain style, that suits both traditional and contemporary home décor.

**Double Pleat** 

**Triple Pleat** 

Box Pleat