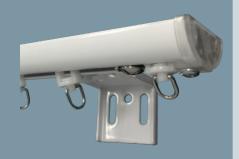

## **Choice of track styles**

Our sleek curved design track is suited perfect for ceiling mounted curtains, and our square track design suits all décors, the choice is yours.

Both curtain track styles are available in double tracks.