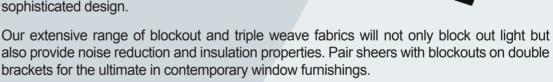

Pinch Pleat designs are available in double and triple pleats, also known as 2 pleat and 3 pleats. Pinch pleat curtains offer a traditional elegance to a room.

Wave fold curtains also known as S-fold bring a contemporary look and feel to a room especially with a beautiful sheer fabric, giving a soft ambient touch which is great for living rooms and open plan spaces.