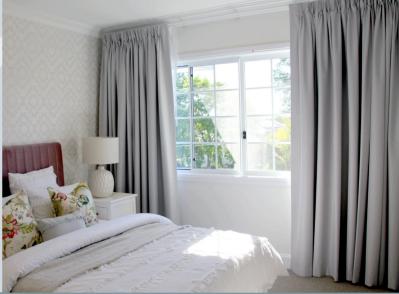

Pinch Pleat designs are available in double and triple pleats, also known as 2 pleat and 3 pleats. Pinch pleat curtains offer a traditional elegance to a room.

Wave fold curtains also known as S-fold bring a contemporary look and feel to a room especially with a beautiful sheer fabric, giving a soft ambient touch which is great for living rooms and open plan spaces.

Box pleat curtains, also known as reverse pleat, these are a fashionable curtain style, that suits both traditional and contemporary home décor.

**Double Pleat** 

**Triple Pleat** 

Box Pleat